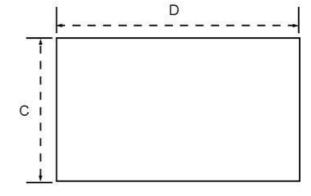

## **TECHNICAL SPECIFICATION**

"U-Shape" low profile table (585mm gap for pallet truck access)

|            | CAPACITY | A<br>RAISED<br>HEIGHT | B<br>CLOSED<br>HEIGHT | C<br>PLATFOR<br>M WIDTH | D<br>PLATFOR<br>M<br>LENGTH | LIFTING<br>TIME | POWER<br>PACK | NET<br>WEIGH<br>T |
|------------|----------|-----------------------|-----------------------|-------------------------|-----------------------------|-----------------|---------------|-------------------|
| BD-HU-1000 | 1,000KG  | 875mm                 | 90mm                  | 1,140mm                 | 1,450mm                     | 21 sec          | AC 0.75       | 280KG             |

Standard low profile table (these tables are supplied with loading ramps 905mm long, 1140mm wide against the short side)

|            | CAPACITY | A<br>RAISED<br>HEIGHT | B<br>CLOSED<br>HEIGHT | C<br>PLATFORM<br>WIDTH | D<br>PLATFORM<br>LENGTH | LIFTING<br>TIME | POWER<br>PACK | NET<br>WEIGHT |
|------------|----------|-----------------------|-----------------------|------------------------|-------------------------|-----------------|---------------|---------------|
| BD-HY-1001 | 1,000KG  | 875mm                 | 90mm                  | 1,140mm                | 1,450mm                 | 21 sec          | AC 0.75       | 280KG         |

side elevation

platform specification