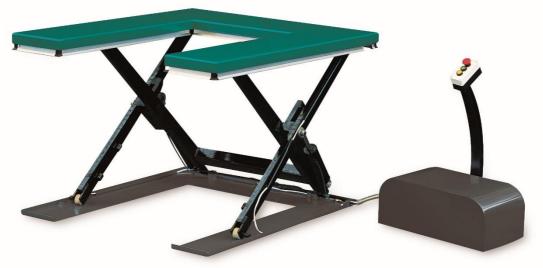

## **TECHNICAL SPECIFICATION**

"U-Shape" low profile table (585mm gap for pallet truck access)

|            | CAPACITY | A<br>RAISED<br>HEIGHT | B<br>CLOSED<br>HEIGHT | C<br>PLATFOR<br>M WIDTH | D<br>PLATFOR<br>M<br>LENGTH | LIFTING<br>TIME | POWER<br>PACK | NET<br>WEIGH<br>T |
|------------|----------|-----------------------|-----------------------|-------------------------|-----------------------------|-----------------|---------------|-------------------|
| BD-HU-1000 | 1,000KG  | 875mm                 | 90mm                  | 1,140mm                 | 1,450mm                     | 21 sec          | AC 0.75       | 280KG             |