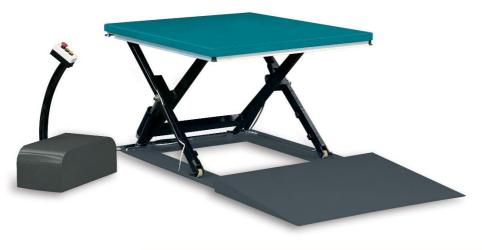

Standard low profile table (these tables are supplied with loading ramps 905mm long, 1140mm wide against the short side)

|            | CAPACITY | A<br>RAISED<br>HEIGHT | B<br>CLOSED<br>HEIGHT | C<br>PLATFORM<br>WIDTH | D<br>PLATFORM<br>LENGTH | LIFTING<br>TIME | POWER<br>PACK | NET<br>WEIGHT |
|------------|----------|-----------------------|-----------------------|------------------------|-------------------------|-----------------|---------------|---------------|
| BD-HY-1001 | 1,000KG  | 875mm                 | 90mm                  | 1,140mm                | 1,450mm                 | 21 sec          | AC 0.75       | 280KG         |