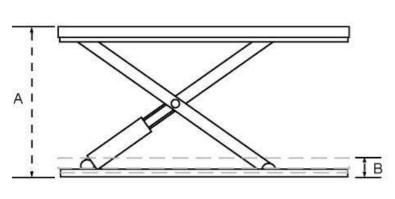

## **TECHNICAL SPECIFICATION**

"U-Shape" low profile table (585mm gap for pallet truck access)

|            | CAPACITY | A<br>RAISED<br>HEIGHT | B<br>CLOSED<br>HEIGHT | C<br>PLATFOR<br>M WIDTH | D<br>PLATFOR<br>M<br>LENGTH | LIFTING<br>TIME | POWER<br>PACK | NET<br>WEIGH<br>T |
|------------|----------|-----------------------|-----------------------|-------------------------|-----------------------------|-----------------|---------------|-------------------|
| BD-HU-1000 | 1,000KG  | 875mm                 | 90mm                  | 1,140mm                 | 1,450mm                     | 21 sec          | AC 0.75       | 280KG             |

Standard low profile table (these tables are supplied with loading ramps 905mm long, 1140mm wide against the short side)

|            | CAPACITY | A<br>RAISED<br>HEIGHT | B<br>CLOSED<br>HEIGHT | C<br>PLATFORM<br>WIDTH | D<br>PLATFORM<br>LENGTH | LIFTING<br>TIME | POWER<br>PACK | NET<br>WEIGHT |
|------------|----------|-----------------------|-----------------------|------------------------|-------------------------|-----------------|---------------|---------------|
| BD-HY-1001 | 1,000KG  | 875mm                 | 90mm                  | 1,140mm                | 1,450mm                 | 21 sec          | AC 0.75       | 280KG         |

side elevation

platform specification