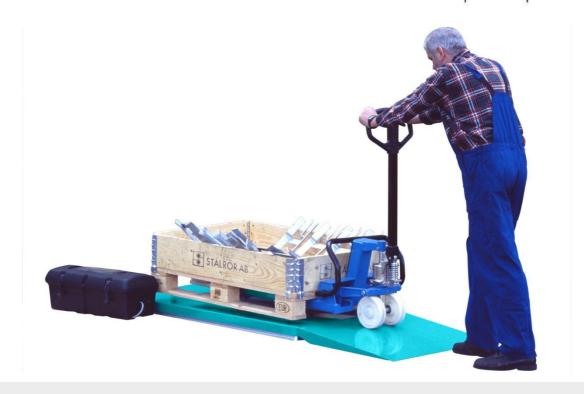

## **ALL MODELS**

- 1,000kg capacity
- Standard or U-shaped design (Euro Pallet) for loading with a pallet truck)
- 3 Phase mains powered tables, 13Amp isolator
- These tables achieve a low closed height, eliminating the need for pit installation
- All tables are manufactured to European standard EN1570:2011
- Remote power pack mounted on pedestal, protected to IP 54
- Suitable for light, infrequent use
- Upper platform fitted with safety trip bar to prevent decent on detection of obstruction
- Check valve included for slow, controlled lowering in the event of a burst hose. The safety trip bar will still prevent the table from dropping altogether if it is still powered.
- Removable lifting eyes to facilitate handling installation and inspection

Standard low profile table (these tables are supplied with loading ramps 905mm long, 1140mm wide against the short side)

|            | CAPACITY | A<br>RAISED<br>HEIGHT | B<br>CLOSED<br>HEIGHT | C<br>PLATFORM<br>WIDTH | D<br>PLATFORM<br>LENGTH | LIFTING<br>TIME | POWER<br>PACK | NET<br>WEIGHT |
|------------|----------|-----------------------|-----------------------|------------------------|-------------------------|-----------------|---------------|---------------|
| BD-HY-1001 | 1,000KG  | 875mm                 | 90mm                  | 1,140mm                | 1,450mm                 | 21 sec          | AC 0.75       | 280KG         |